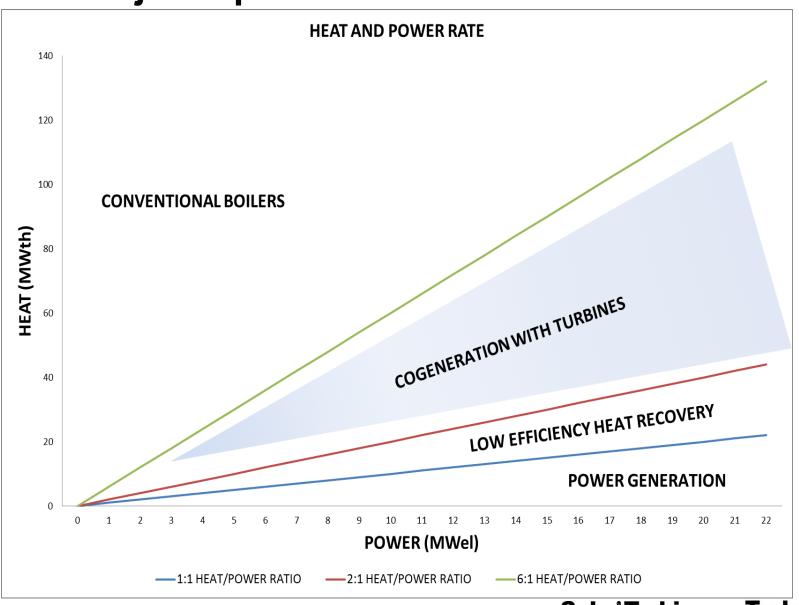

air inlet chilling, to improve performance at high ambient temperatures

#### DIAGRAM 3, 4 AND 5 - DRYING APPLICATIONS

- · Ceramic Industry
- Tissue Mill
- · Bio-Mass

#### DIAGRAM 6 - POWER GENERATION

- Utilities
- Municipality
- IPP & MPP











3 POWER GENERATION AND CERAMIC POWDER DRYING







**Turbomach** 



#### **EXPERIENCE IN CERAMICS MARKET**









**Solar Turbines** 

A Caterpillar Company

**Turbomach** 

A Caterpillar Company

# WIDE RANGE OF GASEOUS AND LIQUID FUELS FOR POWER GENERATION AND OIL AND GAS APPLICATIONS WITH RELIABLE AND QUALITY 24/7 OEM LIFE-CYCLE SUPPORT



# WIDE RANGE OF GASEOUS AND LIQUID FUELS FOR POWER GENERATION AND OIL AND GAS APPLICATIONS WITH RELIABLE AND QUALITY 24/7 OEM LIFE-CYCLE SUPPORT



# **Project Specifics – Heat and Power Ratio**





#### INDUSTRIAL GAS TURBINES FROM 1 – 22 MW









# **Local Specific Conditions – Spark Spread**

→ When a CHP or an industrial CHP solution is convenient over conventional solution?

Energy and gas costs play a primary role. Economical Feasibility





### **TOP 10 CERAMIC PRODUCTION COUNTRIES**







# **CASE STUDY**



# **Direct Drying with Gas Turbine Business case (Italy)**

**Electricity cost:** 

140 Euro/MWh

**Atomizer:** 

**ATM 110** 

Gas cost:

0.30 Euro/Sm3

**Electric Power demand:** 

4,300 kW





## **CASE STUDY ITALY**

**–** •

CHP NO €/y CHP €/y COSTS 120,000 Electricity from the grid 4,900,000 Natural gas in Spray Dryer 130,000 2,100,000 4,000,000 Natural gas in the GT 0

TOTAL



7,000,000

Turbomach

A Caterpillar Company

4,250,000

## Production costs