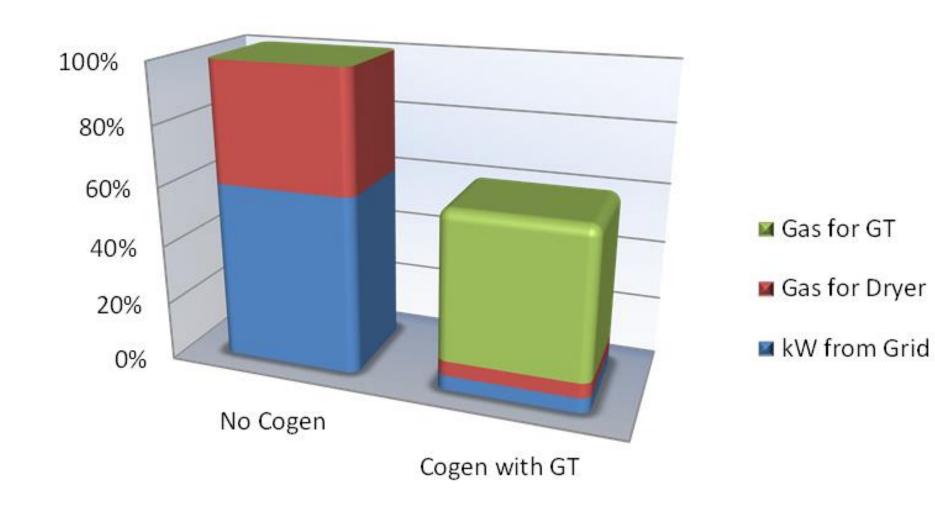

## **CASE STUDY ITALY**

**–** •

CHP NO €/y CHP €/y COSTS 120,000 Electricity from the grid 4,900,000 Natural gas in Spray Dryer 130,000 2,100,000 4,000,000 Natural gas in the GT 0

TOTAL

7,000,000

Turbomach

## Production costs

# **Direct Drying with Gas Turbine Business case (Italy)**

98%

Plant Efficiency

- 4()%

Utility costs

Annual savings per year (Euro)

2,750,000