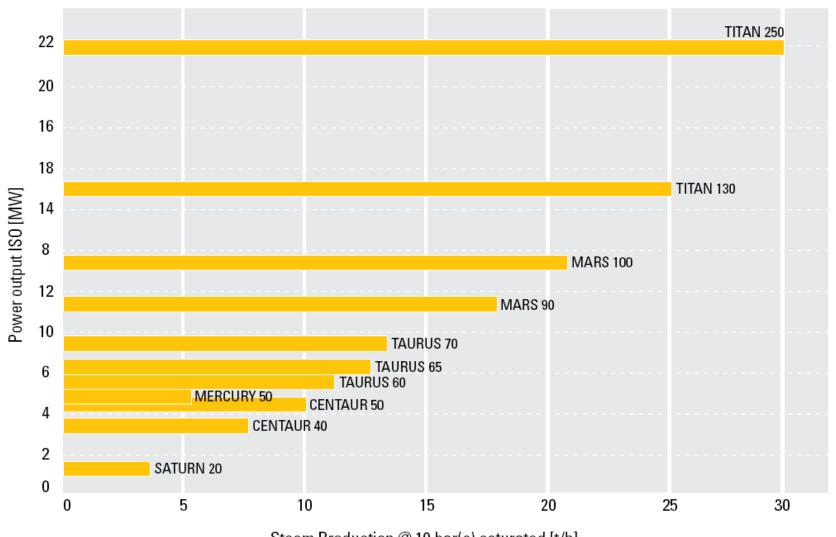

gh ambient temperatures

#### DIAGRAM 3, 4 AND 5 - DRYING APPLICATIONS

- · Ceramic Industry
- Tissue Mill
- · Bio-Mass

#### DIAGRAM 6 - POWER GENERATION

- Utilities
- Municipality
- IPP & MPP











3 POWER GENERATION AND CERAMIC POWDER DRYING







**Turbomach** 



#### **EXPERIENCE IN CERAMICS MARKET**









**Solar Turbines** 

A Caterpillar Company

**Turbomach** 

A Caterpillar Company

# WIDE RANGE OF GASEOUS AND LIQUID FUELS FOR POWER GENERATION AND OIL AND GAS APPLICATIONS WITH RELIABLE AND QUALITY 24/7 OEM LIFE-CYCLE SUPPORT



# WIDE RANGE OF GASEOUS AND LIQUID FUELS FOR POWER GENERATION AND OIL AND GAS APPLICATIONS WITH RELIABLE AND QUALITY 24/7 OEM LIFE-CYCLE SUPPORT



# **Project Specifics – Heat and Power Ratio**





#### INDUSTRIAL GAS TURBINES FROM 1 – 22 MW









# **Local Specific Conditions – Spark Spread**

→ When a CHP or an industrial CHP solution is convenient over conventional solution?

Energy and gas costs play a primary role. Economical Feasibility





### **TOP 10 CERAMIC PRODUCTION COUNTRIES**







# **CASE STUDY**



# **Direct Drying with Gas Turbine Business case (Italy)**

**Electricity cost:** 

140 Euro/MWh

**Atomizer:** 

**ATM 110** 

Gas cost:

0.30 Euro/Sm3

**Electric Power demand:** 

4,300 kW





## **CASE STUDY ITALY**

**–** •

CHP NO €/y CHP €/y COSTS 120,000 Electricity from the grid 4,900,000 Natural gas in Spray Dryer 130,000 2,100,000 4,000,000 Natural gas in the GT 0

TOTAL



7,000,000

Turbomach

A Caterpillar Company

4,250,000

## Production costs





# **Direct Drying with Gas Turbine Business cas