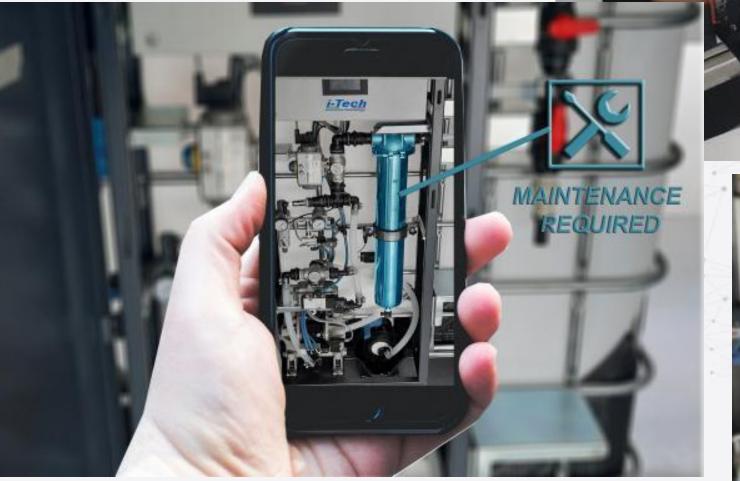

## AUGMENTED REALITY APP

# WHAT ARE YOU LOOKING FOR? **CLOGGED FILTER** DOSING VALVE REPLACEMENT SCALE CALIBRATION **MAINTENANCE**