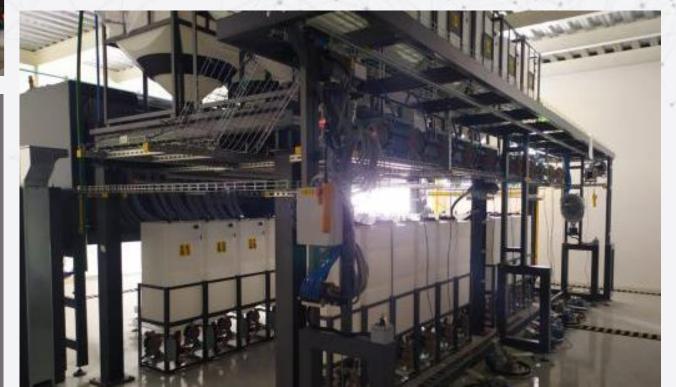

#### I-NKFILLER

I-NKFILLER is the I-Tech transfer system for automatic refill of the ink tank on digital printers

The I-nkfiller system is composed by:

- · A Smarty set: I-Tech containers for the storage of colouring products
- · A series of pipes that connect the Smartys to the digital machines
- All electromechanical devices such as PLCs, pumps and valves that allow the transfer of the product from the Smartys to the digital machines

This system allows to stock the product that must be used in smart devices, the Smartys, which will keep it constantly filtered and shaken, thanks to an excellent technology for the materials recirculation that prevents sedimentation. The Smarty tanks are then connected to digital printers via an aerial distribution system consisting of pipes and containment channels and, thanks to the innovative filling control device, the product is then transferred automatically from the tanks to the digital machines.

The system does not have a quantity limit for the number of inks and printers and the configuration can be modular or flexible.

Combined with the I-nkfiller system, I-Tech has two software: one for transferring data from the PLC and one that works as a visualizer.