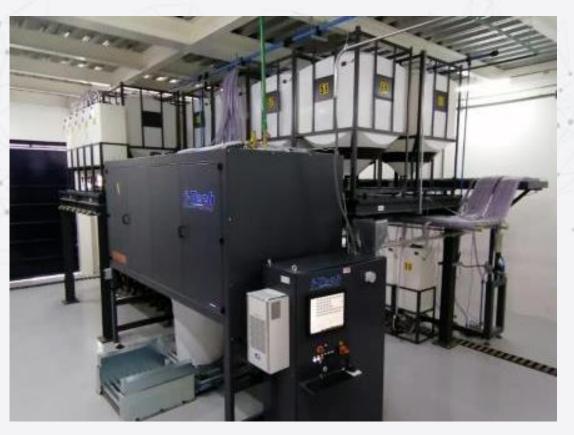

#### I-NKFILLER

I-NKFILLER is the I-Tech transfer system for automatic refill of the ink tank on digital printers

The I-nkfiller system is composed by:

- · A Smarty set: I-Tech containers for the storage of colouring products
- · A series of pipes that connect the Smartys to the digital machines
- All electromechanical devices such as PLCs, pumps and valves that allow the transfer of the product from the Smartys to the digital machines

This system allows to stock the product that must be used in smart devices, the Smartys, which will keep it constantly filtered and shaken, thanks to an excellent technology for the materials recirculation that prevents sedimentation. The Smarty tanks are then connected to digital printers via an aerial distribution system consisting of pipes and containment channels and, thanks to the innovative filling control device, the product is then transferred automatically from the tanks to the digital machines.

The system does not have a quantity limit for the number of inks and printers and the configuration can be modular or flexible.

Combined with the I-nkfiller system, I-Tech has two software: one for transferring data from the PLC and one that works as a visualizer.