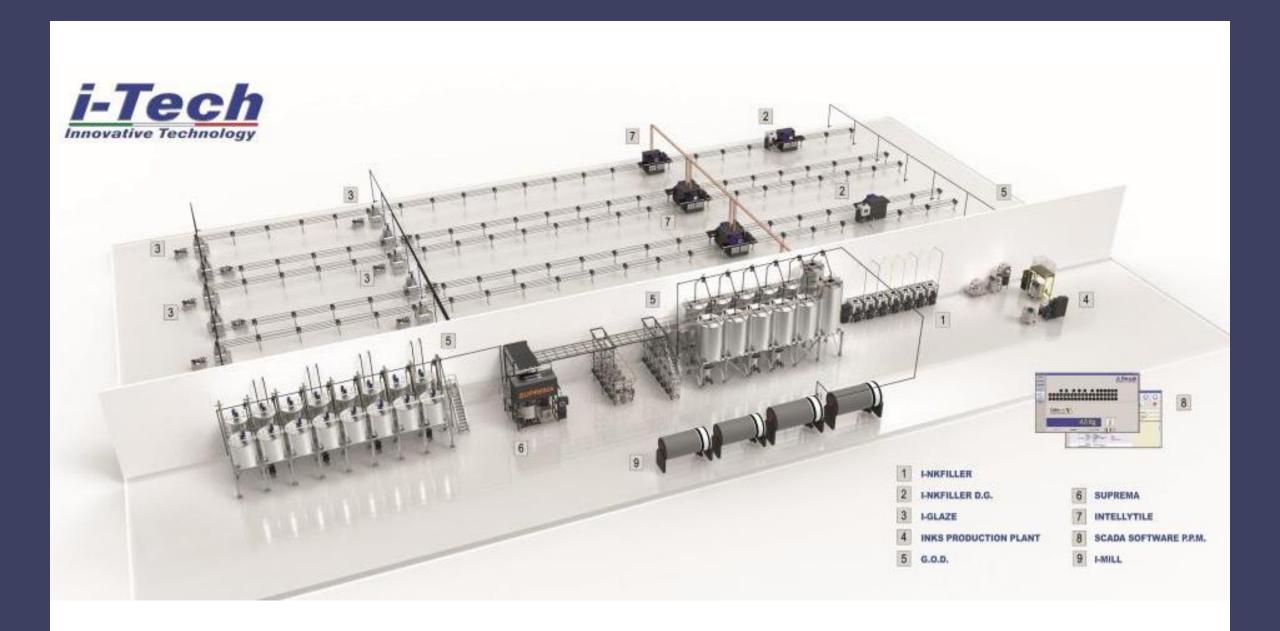

#### I-NKFILLER

I-NKFILLER is the I-Tech transfer system for automatic refill of the ink tank on digital printers

The I-nkfiller system is composed by:

- · A Smarty set: I-Tech containers for the storage of colouring products
- · A series of pipes that connect the Smartys to the digital machines
- All electromechanical devices such as PLCs, pumps and valves that allow the transfer of the product from the Smartys to the digital machines

This system allows to stock the product that must be used in smart devices, the Smartys, which will keep it constantly filtered and shaken, thanks to an excellent technology for the materials recirculation that prevents sedimentation. The Smarty tanks are then connected to digital printers via an aerial distribution system consisting of pipes and containment channels and, thanks to the innovative filling control device, the product is then transferred automatically from the tanks to the digital machines.

The system does not have a quantity limit for the number of inks and printers and the configuration can be modular or flexible.

Combined with the I-nkfiller system, I-Tech has two software: one for transferring data from the PLC and one that works as a visualizer.