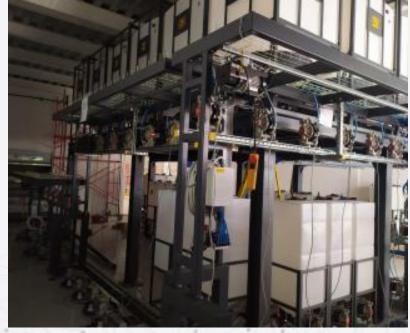

#### I-NKFILLER

I-NKFILLER is the I-Tech transfer system for automatic refill of the ink tank on digital printers

The I-nkfiller system is composed by:

- · A Smarty set: I-Tech containers for the storage of colouring products
- · A series of pipes that connect the Smartys to the digital machines
- All electromechanical devices such as PLCs, pumps and valves that allow the transfer of the product from the Smartys to the digital machines

This system allows to stock the product that must be used in smart devices, the Smartys, which will keep it constantly filtered and shaken, thanks to an excellent technology for the materials recirculation that prevents sedimentation. The Smarty tanks are then connected to digital printers via an aerial distribution system consisting of pipes and containment channels and, thanks to the innovative filling control device, the product is then transferred automatically from the tanks to the digital machines.

The system does not have a quantity limit for the number of inks and printers and the configuration can be modular or flexible.

Combined with the I-nkfiller system, I-Tech has two software: one for transferring data from the PLC and one that works as a visualizer.

## REMOTE STURT-UP

**MEXICO INSTALLATION** 

27/05/2020 WE ARE READY FOR SHIPPING

**MEXICO** 

23/07/2020 DAY 4 PUMP STRUCTURE

31/07/2020 DAY 6 FINAL WIRING AND PIPING

03/08/2020 DAY 7 DOSING HEAD POSITIONING