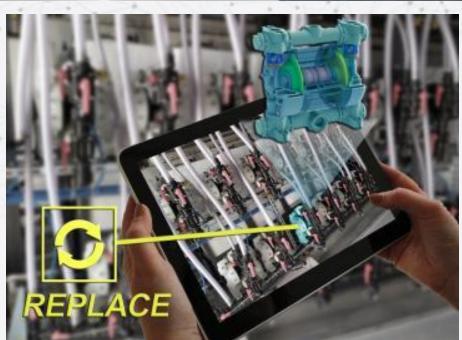

## AUGMENTED REALITY APP

# WHAT ARE YOU LOOKING FOR? **CLOGGED FILTER** DOSING VALVE REPLACEMENT SCALE CALIBRATION **MAINTENANCE**