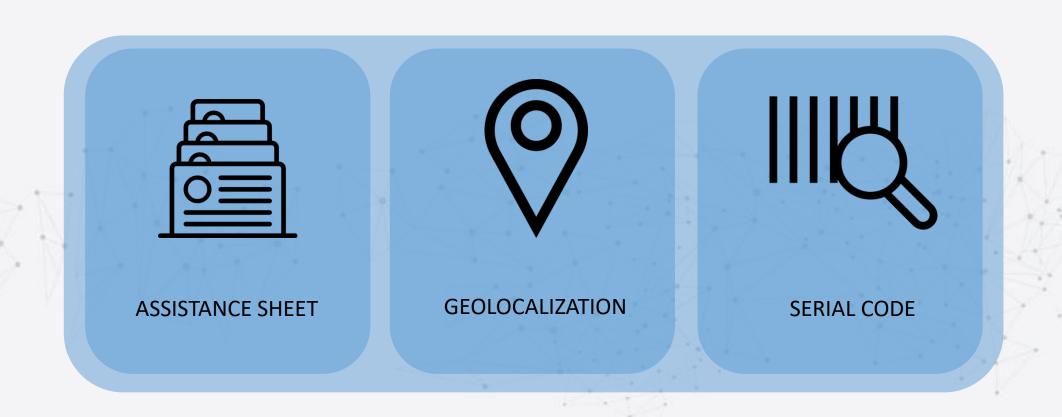

## **AFTER SALES PHASE**

AUGMENTED REALITY APP

TUTORIAL VIDEO

DIGITAL BOOKING

1

2

3

#### DIGITAL BOOKING

#### **BOOK YOUR ASSISTANCE HERE!**

## DO YOU NEED HELP FROM ONE OF OUR TECHNICIANS?

#### BOOK HERE! 6

You will be redirected to the booking platform where you can check the availability of our assistants in real-time.